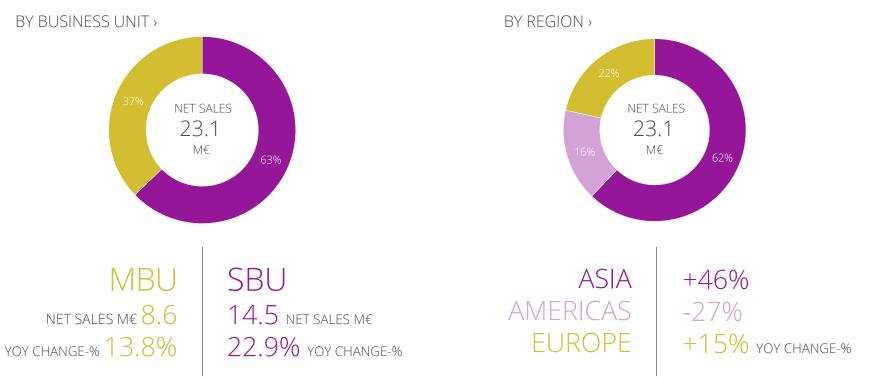

## Q1 2019 >

Back on track for double-digit growth

Sales were driven by customer-specific CT demand especially from China

SBU sales up 23% due to good demand and competitive position on security CT, market opening up also in the US and Europe

MBU sales up 14% due to well-developed medical CT demand from key customers

Operating profit improved although investments in R&D increased by 28%