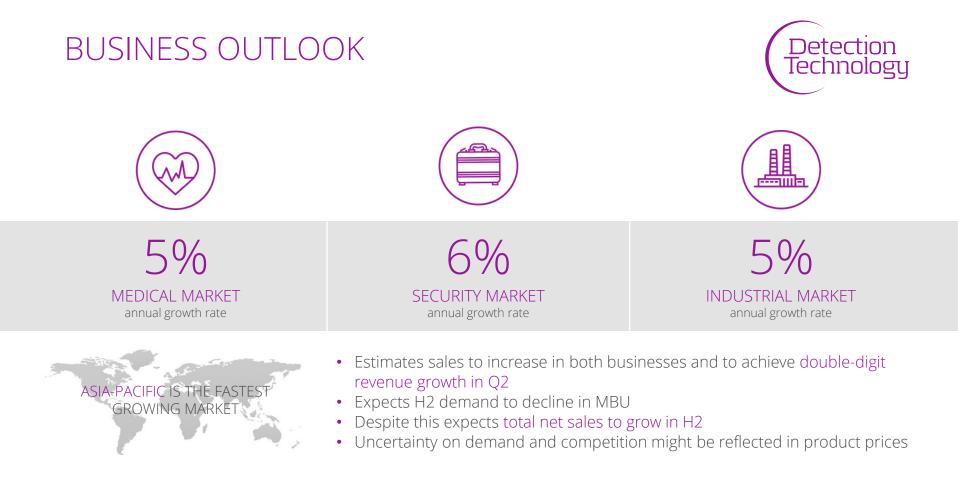

## Q1 2019 >

Back on track for double-digit growth

Sales were driven by customer-specific CT demand especially from China

SBU sales up 23% due to good demand and competitive position on security CT, market opening up also in the US and Europe

MBU sales up 14% due to well-developed medical CT demand from key customers

Operating profit improved although investments in R&D increased by 28%