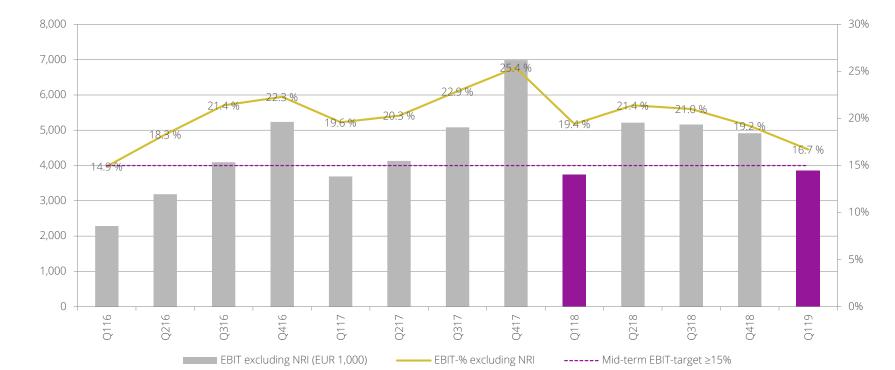

#### **OPERATING PROFIT**

Detection Technology

# 23.1<sub>M€</sub>

net sales (19.3)

19.3% net sales change-% (2.4) 3.9<sub>M€</sub> EBIT (3.7)

16.7% EBIT-% (19.4)

## KEY FIGURES

| (EUR 1,000)                         | 1-3 2019 | 1-3 2018 | 1-12 2018 |
|-------------------------------------|----------|----------|-----------|
| Net sales                           | 23,053   | 19,318   | 93,916    |
| Change in net sales, %              | 19.3%    | 2.4%     | 5.5%      |
| Operating profit                    | 3,855    | 3,741    | 18,522    |
| Operating margin, %                 | 16.7%    | 19.4%    | 19.7%     |
| R&D costs                           | 2,499    | 1,948    | 8,839     |
| R&D costs, % of net sales           | 10.8%    | 10.1%    | 9.4%      |
| Cash flow from operating activities | 5,047    | 5,205    | 6,122     |
| Capital expenditure                 | 707      | 960      | 4,741     |
| Earnings per share, EUR             | 0.25     | 0.21     | 1.03      |