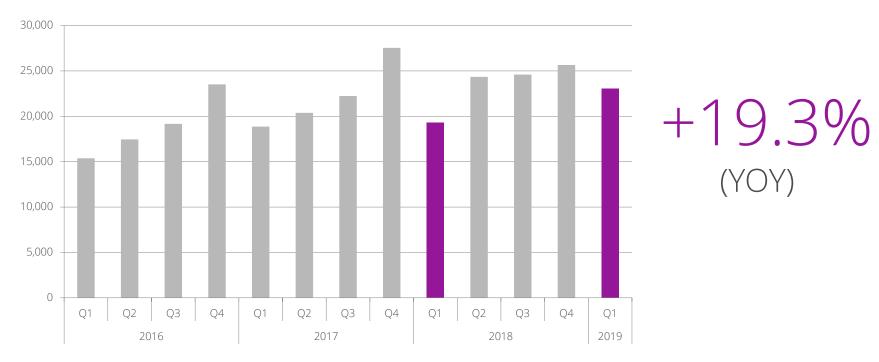

#### NET SALES BY QUARTER

(EUR 1,000)

(EUR 1,000)

DETECTION TECHNOLOGY PLC BUSINESS REVIEW JANUARY-MARCH 2019

# 23.1<sub>M€</sub>

net sales (19.3)

19.3% net sales change-% (2.4) 3.9<sub>M€</sub> EBIT (3.7)

16.7% EBIT-% (19.4)